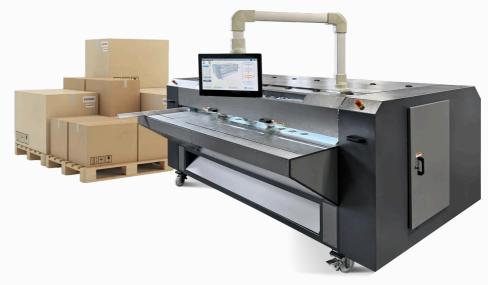

## BOXmaker PRO

The BOXmaker PRO is an advanced packaging machine known for its automation and efficiency. It automatically adjusts slotting knives, guide rails, and creasing wheels, reducing changeover time between box models to 60 seconds. Capable of producing over 80 FEFCO box styles in a single pass, it features modules for slotting, creasing, cutting, printing, gluing, and die-cutting. The control unit with a touch-sensitive HD display allows for easy operation and customization, making it ideal for high-quality, flexible box production needs.