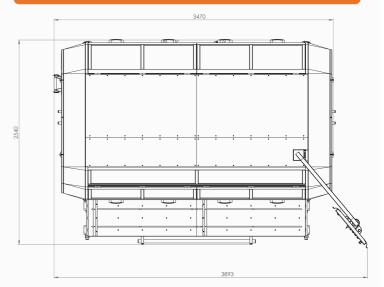

ting Knife              |                                       |
| Power supply                     | 16.5kw                                |
| Air Pressure                     | 6-8bar                                |
|                                  | 3500mm x 2540mm x 2000mm              |
| Gross Weight                     | 2400kg                                |
| Automatic Paper Feeding          | YES                                   |
| Handhole on Box Sides            | YES 120mm x 160mm                     |

## **OPTIONS**

| Nozzles        | as per your choice 1 or 2 |
|----------------|---------------------------|
| Printing unit  | with or without           |
| Die-cut        | as per your choice 1 or 2 |
| Slotting knife | 600mm                     |

## **DIMENSIONS**