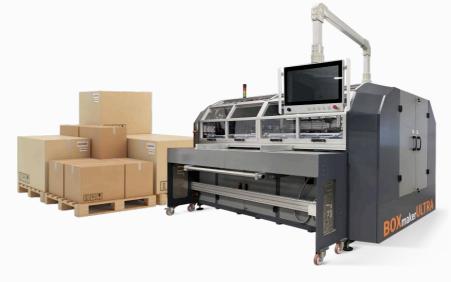

## BOXmaker ULTRA

BOXmaker ULTRA features fully automated setup of all modules, allowing the machine to be setup quickly. The time needed for switching between box models is less than 30 seconds. Machine is equipped with a wide variety of modules allowing it to perform slotting, slitting, creasing/scoring, lengthwise and cross cutting, printing, and gluing – all in a single pass! Created with Industry 4.0 paradigm guidelines the ULTRA is a statement of dominance and technological advantage in the world of corrugated cardboard converting industry.